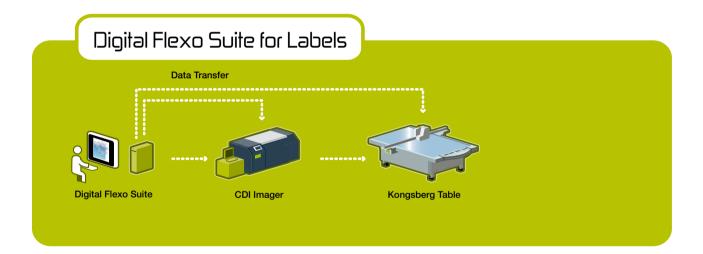

#### Workflow

LEN or TIF files are uploaded into the Digital Flexo Suite and merged to reduce plate wastage.

The optimized plate and the cutting layout are simultaneously sent to the CDI and the Kongsberg XL table. Both the CDI imaging file (LEN) and the Kongsberg cutting file (ACM) carry identical names and registration marks, which are automatically imaged on the flexo plate (for later identification and registration).

#### Accuracy and speed

The built-in camera (optional) allows fast and most accurate registration of the images. Using its accuracy and speed, plates are perfectly cut for direct press mounting without monopolizing the operator's precious time.

The washed out flexo plate can be labeled and cut by the Kongsberg table.