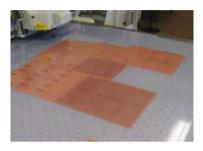

g cutting file (ACM) carry identical names and registration marks, which are automatically imaged on the flexo plate (for later identification and registration).



#### Accuracy and speed

The built-in camera (optional) allows fast and most accurate registration of the images. Using its accuracy and speed, plates are perfectly cut for direct press mounting without monopolizing the operator's precious time.

The washed out flexo plate can be labeled and cut by the Kongsberg table.





### Benefits

- Less plate wastage due to intelligent impositioning and automated flexo plate cutting
- Significant error reduction
- Significant labor costs reduction
- Fast cliché identification in plate and press department
- Precise cutting along arbitrary shapes (option)
- Fit to press cut in one pass





## Hardware requirements (PC)

- Pentium 4 processor
- 1 GB RAM
- Network board
- Screen resolution of 1280 x 1024 pixels, true color
- CD ROM
- Microsoft Windows 2000 / XP / 2003 Server
- FTP server installed and activated
- Grapholas 5.5 MR2 Patch 7 on the CDI

### Options (software)

- Tiff Output: output hardware imaging files in TIF format instead of LEN
- Staggered Cut: cut out a layout which defers from the LEN file for nested and staggered layouts



### Kongsberg table

- Kongsberg XL20 (1680 x 1270 mm)
- FlexiHead-C Tool head (camera registration)
- XL-Guide
- General purpose knife tool
- Fibre tip tool
- 2 vacuum zones
- Double density drill pattern (vacuum)
- 6kW vacuum pump
- PC