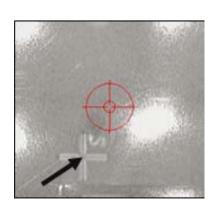

#### Accuracy and speed

The built-in camera (optional) allows fast and most accurate registration of the images. Using its accuracy and speed, plates are perfectly cut for direct press mounting without monopolizing the operator's precious time.