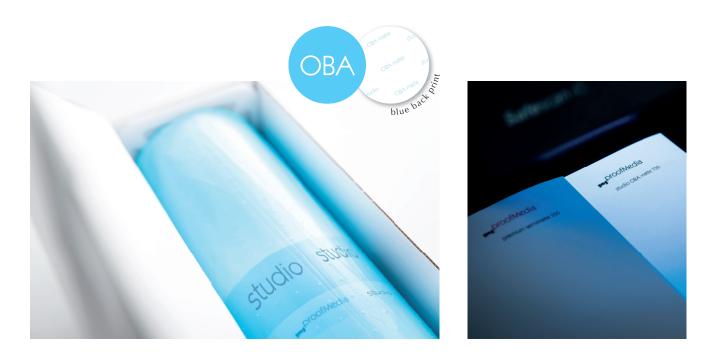

#### OBA papers: closer still

The GMG ProofMedia studio line is available with Optical Brightening Agents (OBA) to ensure a visual match between proofs and printed matter – especially when viewed under an UV-containing light source.

A distinctive blue watermark print on the reverse of OBA papers and clear packaging help to clearly distinguish GMG OBA and GMG non-OBA.