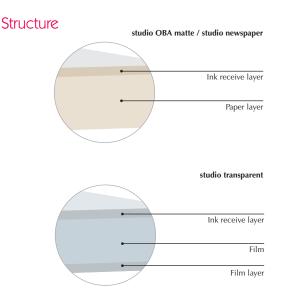

### GMG ProofMedia studio line realistically simulates color appearance, texture and grammage of the final ouptput.

The studio line offers excellent reference proof results for newspaper print and other uncoated print projects meeting FOGRA52/GRACoL2013. The studio line transparent substrate is ideal for screen printing and registration checkups.

#### • OBA matte

simulation of the uncoated printing stock, FOGRA52 and GRACoL2013 Uncoated

#### Newspaper

authentic paper weight and porous surface

#### • Transparent

screen printing and registration checkups