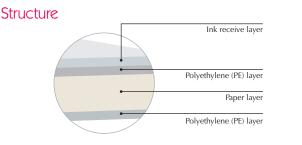

GMG ProofMedia premium's high light-fastness and excellent aging-resistance ensure that contract proofs provide long-term stable color representation. Thanks to a wide color gamut proofs can make maximum use of every printer's color space and thus meet the requirement to represent all industry standards. The microporous ink receptor layer retains very sharply-defined ink droplets, resulting in high resolution images. As a consequence proofs with the GMG logo printed on the back have become the industries reference standard.