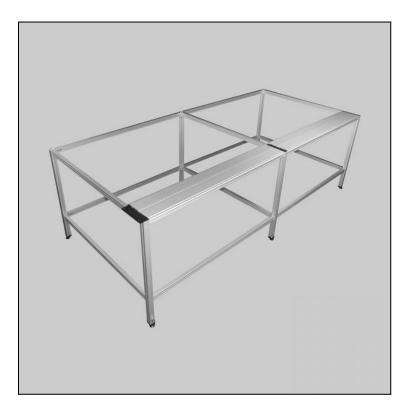

## Specifically designed to create the optimum cutting platform for the Evolution3 SmartFold

The SmartFold Bench is specifically designed to create the optimum cutting platform for the Evolution3 SmartFold. The complete stability and perfectly flat surface will ensure reliable and precise accuracy for every cut.

#### Strong, secure and stable

The SmartFold Bench provides the strong and solid foundation required for precise accurate cutting. The unique patented Proteus construction method creates a secure and rigid workbench that will not lose any stability over time. Strength and stability are vital to ensure that you achieve optimum clamping and repeatable, reliable cutting across the full length of the cutter bar. The Proteus construction is easy to assemble, and the internal fittings are concealed for a flush finish and maximum safety under heavy load.