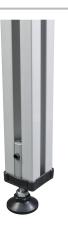

#### Level surface adjustment

Adjustable feet deliver precise levelling on uneven floors and maintain the flatness required to obtain precise cutting accuracy.