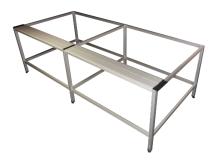

#### Worktop options

The SmartFold Bench is supplied without a worktop, giving you the freedom to choose your own. You can use any suitable sheet material for the worktop, including glass. You can use standard 1.22m (4') wide boards to form the worktop, or 1.525m (5') wide boards if you fit the cantilever extension. Worktop dimensions are shown in the table below. They should be 18mm (3/4") thick in order to finish flush with the base plate of the Evolution3 SmartFold cutter.

Due to the integral strength of the Proteus construction, the SmartFold Bench can be extended to a 1.525m (5') width worktop, using a specially designed cantilever system. The cantilever kit is included as standard. As well as extending the bench this gives an overhang, under which you can fit a stool or tall chair for comfortable working and legroom. The cantilever extension is fitted to the rear, non-cutter edge of the bench. Evolution3 cutters must be fitted to the front edge which benefits from stronger support and a custom mounting plate for the cutter.