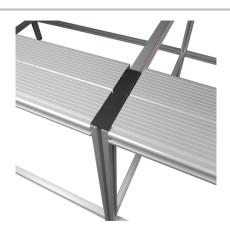

### Direct fixing for maximum strength

The Evolution3 SmartFold cutter bar is fixed to the bench via an extremely strong aluminium extrusion on the cutting edge of the bench; this design creates the optimum cutting platform.