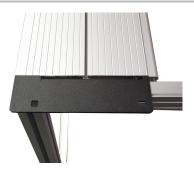

### Direct fixing for maximum strength

The Evolution3 SmartFold cutter bar is fixed to the bench via an extremely strong aluminium extrusion on the cutting edge of the bench; this design creates the optimum cutting platform.