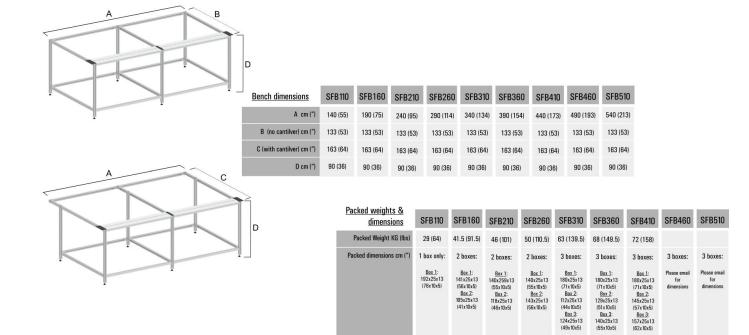

#### Worktop options

The SmartFold Bench is supplied without a worktop, giving you the freedom to choose your own. You can use any suitable sheet material for the worktop, including glass. You can use standard 1.22m (4') wide boards to form the worktop, or 1.525m (5') wide boards if you fit the cantilever extension. Worktop dimensions are shown in the table below. They should be 18mm (3/4") thick in order to finish flush with the base plate of the Evolution3 SmartFold cutter.

Due to the integral strength of the Proteus construction, the SmartFold Bench can be extended to a 1.525m (5') width worktop, using a specially designed cantilever system. The cantilever kit is included as standard. As well as extending the bench this gives an overhang, under which you can fit a stool or tall chair for comfortable working and legroom. The cantilever extension is fitted to the rear, non-cutter edge of the bench. Evolution3 cutters must be fitted to the front edge which benefits from stronger support and a custom mounting plate for the cutter.