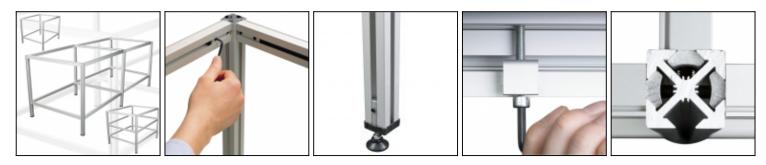

#### Strong, secure and stable

The SmartFold Bench provides the strong and solid foundation required for precise accurate cutting. The unique patented Proteus construction method creates a secure and rigid workbench that will not lose any stability over time. Strength and stability are vital to ensure that you achieve optimum clamping and repeatable, reliable cutting across the full length of the cutter bar. The Proteus construction is easy to assemble, and the internal fittings are concealed for a flush finish and maximum safety under heavy load.

#### Level surface adjustment

Adjustable feet deliver precise levelling on uneven floors and maintain the flatness required to obtain precise cutting accuracy.

### Direct fixing for maximum strength

The Evolution3 SmartFold cutter bar is fixed to the bench via an extremely strong aluminium extrusion on the cutting edge of the bench; this design creates the optimum cutting platform.