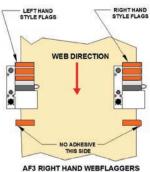

## Flag Styles

Because of the wide variety of processes and materials requiring automatic flagging, we offer a variety of pressure sensitive flag styles. Various colors, adhesive styles and constructions are available for use with the AF2 WebFlagger.

The flag's adhesive is deadened on the portion which hangs off the edge of the web and protrudes out of the wound roll. This prevents the flags from sticking to idler rolls or any other object. To ensure the flags are tough enough to survive in a