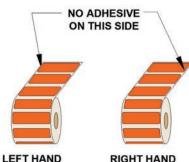

The flag's adhesive is deadened on the portion which hangs off the edge of the web and protrudes out of the wound roll. This prevents the flags from sticking to idler rolls or any other object. To ensure the flags are tough enough to survive in a

STYLE FLAGS

STYLE FLAGS

| Description                                                                                    | Part No.   |
|------------------------------------------------------------------------------------------------|------------|
| Orange – Permanent Adhesive – Right Hand                                                       | AF2-RH-PO  |
| Orange – Permanent Adhesive – Left Hand                                                        | AF2-LH-PO  |
| Yellow – Removable Adhesive – Right Hand                                                       | AF2-RH-RY  |
| Yellow – Removable Adhesive – Left Hand                                                        | AF2-LH-RY  |
| Blue – Removable Adhesive – Right Hand                                                         | AF2-RH-RB  |
| Blue – Removable Adhesive – Left Hand                                                          | AF2-LH-RB  |
| Red – Permanent Adhesive – Right Hand – Metallized                                             | AF2-RH-PRM |
| Red – Permanent Adhesive – Left Hand – Metallized                                              | AF2-LH-PRM |
| ScrapTracker – Numbered and Bar Coded<br>Removable Adhesive – Right Hand                       | RC-RH-R    |
| ScrapTracker – Numbered and Bar Coded<br>Removable Adhesive – Left Hand                        | RC-LH-R    |
| Gold – Metallized – Full Width Permanent Adhesive<br>(No Deadened Adhesive, Laminate or Print) | AF2-MTL    |