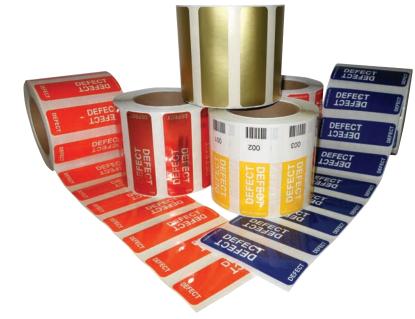

The printing and converting industry standard in defect marking and tracking

novation-inc.com

a downstream process; another is printed with an individual number and corresponding bar code. These numbered flags are for use with the ScrapTracker system or a third party inspection system for unique identification of each defect location.

STYLE FLAGS

STYLE FLAGS

| Description                                                                                    | Part No.   |
|------------------------------------------------------------------------------------------------|------------|
| Orange – Permanent Adhesive – Right Hand                                                       | AF2-RH-PO  |
| Orange – Permanent Adhesive – Left Hand                                                        | AF2-LH-PO  |
| Yellow – Removable Adhesive – Right Hand                                                       | AF2-RH-RY  |
| Yellow – Removable Adhesive – Left Hand                                                        | AF2-LH-RY  |
| Blue – Removable Adhesive – Right Hand                                                         | AF2-RH-RB  |
| Blue – Removable Adhesive – Left Hand                                                          | AF2-LH-RB  |
| Red – Permanent Adhesive – Right Hand – Metallized                                             | AF2-RH-PRM |
| Red – Permanent Adhesive – Left Hand – Metallized                                              | AF2-LH-PRM |
| ScrapTracker – Numbered and Bar Coded<br>Removable Adhesive – Right Hand                       | RC-RH-R    |
| ScrapTracker – Numbered and Bar Coded<br>Removable Adhesive – Left Hand                        | RC-LH-R    |
| Gold – Metallized – Full Width Permanent Adhesive<br>(No Deadened Adhesive, Laminate or Print) | AF2-MTL    |