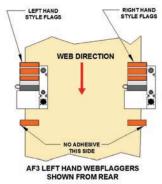

## Flag Styles

Because of the wide variety of processes and materials requiring automatic flagging, we offer a variety of pressure sensitive flag styles. Various colors, adhesive styles and constructions are available for use with the AF2 WebFlagger.

The flag's adhesive is deadened on the portion which hangs off the edge of the web and protrudes out of the wound roll. This prevents the flags from sticking to idler rolls or any other object. To ensure the flags are tough enough to survive in a